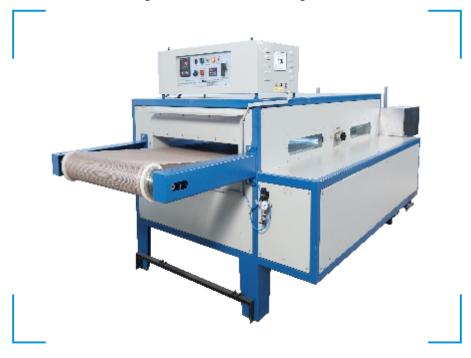

## Laboratory Belt Conveyor Machine

For drying, curing and thermofixation of samples. Using conveyor belt for fabric transportation through heating chamber Machine Can be used either for small sized samples or for continuous fabric length. Suitable for both woven and knitted or special fabrics the machine Can be synchronized with Laboratory Vertical Padding Mangle for continuous pad dry - Pad cure / setting process.

## **TECHNICAL INFORMATION**

Working width : 450 mm, 600 mm Fabric Transportation : on belt conveyor

Speed control : variable

Dwell time: 30 sec to 5 minTemperature range: Upto 220°CHeating: Electrical heating

Heating Load : 11.5 Kw OR above depends on model

Heating control : Through PID controller