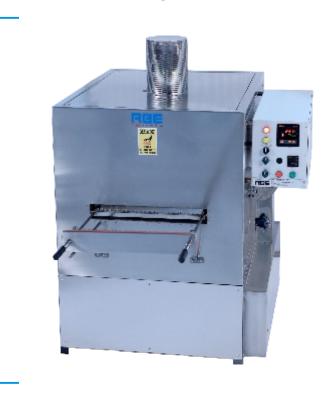

## Laboratory Mini Stenter

A compact table top machine suitable to do the Drying / Curing trials in Laboratory for small samples attaching on pin frame with adjustable position of the pins on the frame for different size of samples. Automatic ejection of the pin frame from the hot zone on completion of the set dwell time. Machine is provided with blowers for Hot air recirculation

## **TECHNICAL INFORMATION**

Maximum sample size : 450 mm x 300 mm

Dwell time : 10 seconds to 10 min

Maximum temperature : 220° C

**Temperature Control** : Through PID Controller

Heater capacity : 6 kW

Electrical supply : 415V AC, 3 Phase, 50Hz