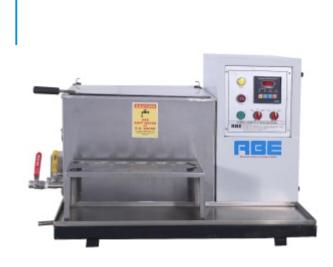

# Glycerine Bath Beaker Dyeing Machine

### HTHP Sample Dyeing Machine

#### **FEATURES**

- Suitable for dyeing of all kind of fabrics yarn and loose stock up to temperature of 140°C.
- Suitable for dyeing buttons, zips, etc.
- Beakers with low capacity can be used for dyeing trial in same machine at a time with higher cap beakers in parallel working model and separately in alternate working model.
- Machine with Multi stage controller
- Carrier rotation with directional reversal

#### **TECHNICAL INFORMATION**

Available Capacity : 250ml, 500ml, 1000ml, 2000ml, 6000ml & 10000ml

Temperature Range : upto 140°C
Heating Medium : Glycerine
Automation : PC-10

Number of beakers : From 2 to 24 depending upon the sizes of beaker

MLR : 1:20

Power supply : 415 V Three φ, 50 Hz (or as per requirement)
Approx heating load : 6 kW to 24 kW (Depending on models)

PC8