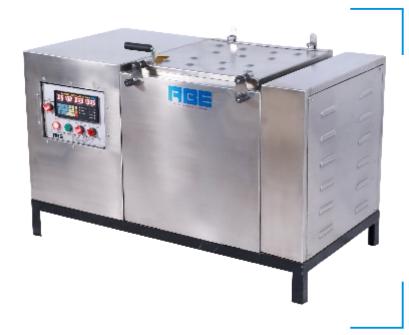

# Glycerine Bath Beaker Dyeing Machine

### HTHP Sample Dyeing Machine

#### **FEATURES**

- Suitable for dyeing of all kind of fabrics yarn and loose stock up to temperature of 140°C.
- Suitable for dyeing buttons, zips, etc.
- Beakers with low capacity can be used for dyeing trial in same machine at a time with higher cap beakers in parallel working model and separately in alternate working model.
- Machine with Multi stage controller
- Carrier rotation with directional reversal

#### **TECHNICAL INFORMATION**

Available Capacity : 250ml, 500ml, 1000ml, 2000ml, 6000ml & 10000ml

Temperature Range : upto 140°C
Heating Medium : Glycerine
Automation : PC-10

Number of beakers : From 2 to 24 depending upon the sizes of beaker

MLR : 1:20

Power supply : 415 V Three φ, 50 Hz (or as per requirement)
Approx heating load : 6 kW to 24 kW (Depending on models)

PC8