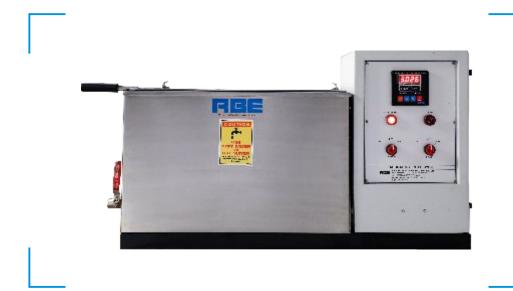

# HTHP Sample Dyeing Machine

#### **FEATURES**

- Table Top Dyeing Machine
- Suitable for sample dyeing upto 140°C.
- Easy opening & Closing of Beaker lid
- Control through PC-8

### **TECHNICAL INFORMATION**

Automation : Through PC-8 : Upto 140°C Max. Temperature Heating Medium : Water / Glycerine MLR : 1:15 to 1:20

Approx. Heating Load : 4.5 Kw Length of beaker : 200mm Number of beakers :12

(depending on type of beakers)

Cooling : Water circulation, Manual Valve

Standard Power supply : 415V Three Φ,50 Hz (Or as per requirement)

Approx Machine Dimension : L:760mmXW:570mmXH:525mm