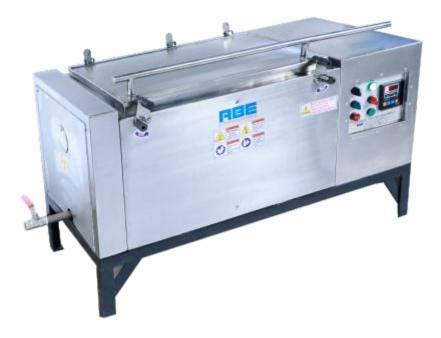

## **Washing Fastness Tester**

- Machine is ideal for checking color fastness to washing and staining of textile samples in any form such as fiber, yarn or fabric. Machine is also useful for checking color fastness against bleaching and dry cleaning.
- Machine meets International Standard Specifications.
- All wash fastness tests indicated in ISO, BS and AATCC specifications can be carried out efficiently.
- Heating medium is water bath with maximum temperature attainable: 95°C.
- Number of beakers: 8, 12 & 24 beakers of SS 316 with individual number mark.

## **TECHNICAL INFORMATION**

 Material of
 : SS304 & SS316 & MS

 Construction
 :

 Carriage Rotation :
 : 40 ± 2 RPM

 Power Supply
 :
 : 220 V Three Φ, or as per customer requirement

 Automation
 :
 : PC-8

**Testing Beaker** 