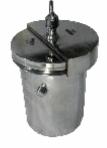

| BEAKER<br>CAPACITY | STANDARD | DIMENSION       |
|--------------------|----------|-----------------|
| 500ml              | ISO/BS   | D:75mm, L:125mm |
| 1200ml             | AATCC    | D:90mm, L:200mm |

## **TECHNICAL INFORMATION**

 Material of
 : SS304 & SS316 & MS

 Construction
 :

 Carriage Rotation :
 : 40 ± 2 RPM

 Power Supply
 :
 : 220 V Three Φ, or as per customer requirement

 Automation
 :
 : PC-8

**Testing Beaker** 