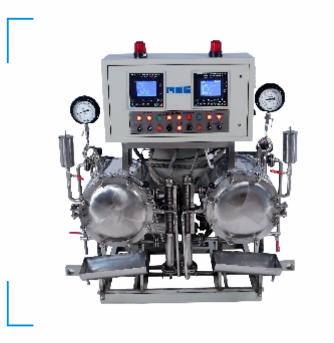

## **Laboratory Multi Chamber Yarn Steaming Machine**

A Laboratory model Yarn setting machine with multiple chamber to carry out the lab trials in yarn for twist setting, conditioning bulking etc. different kind of trials with different parameters can be carry out simultaneously in each chambers.

## **TECHNICAL INFORMATION**

No of Chambers : 1,2 Or above

Chamber Dimensions : L 350 mm x 380 mm Dia

Material Of : SS 304

Construction

Temperature range : upto 130°C
Vacuum upto : 65 cm. Of Mercury

Max. pressure : 4kg./cm<sup>2</sup>