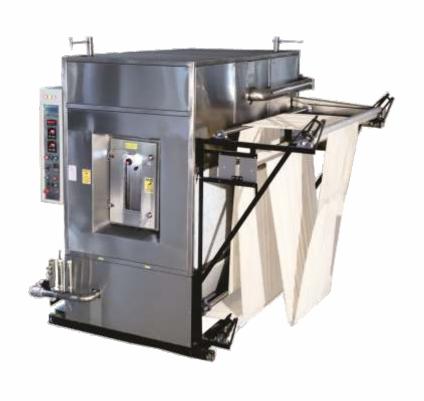

## **Continuous Fabric Steamer**

The machine is for steaming of woven fabric for post treatment of fabric in Dyeing and printing on continuous method. Fabric moves in roll to roll inside the steaming chamber. Different Models are available with different working width and different fabric content to meet the production requirements.

Machine is also available with maximum steaming temperature up to 185  $^{\circ}\text{C}$  with super heating

- Batching rollers for fabric entry and exit provided on the same side.
- Steam is generated internally by Electrical / Steam heating
- Observation window on the door.
- All rollers are driven and are Teflon coated.
- Variable frequency drive for speed control with digital control and readout.

## **TECHNICAL INFORMATION**

Working Width : 600mm

Fabric Speed : 0.2 meter to 6 mtr / min

Dwell Time : Maximum 30 min

Max. Temperature : upto 104°C

Heating Load : 6 kW

Maximum Fabric : 3 meter in chamber

Length